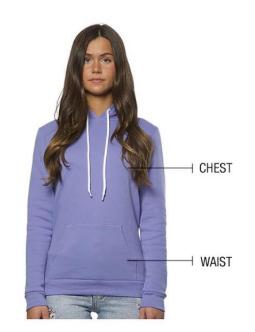

To find your best fit, measure at the chest and

waist:

Chest: Measured around the fullest part

Waist: Measured around the natural waist line

**SCROLL DOWN FOR STYLES** 

# **UNISEX HOODIE**

|       | XS       | SM       | MD       | LG       | XL       | 2X       | 3X       |
|-------|----------|----------|----------|----------|----------|----------|----------|
| CHEST | 32"- 33" | 35"- 36" | 38"- 39" | 41"- 42" | 44"- 45" | 47"- 48" | 50"- 51" |
| WAIST | 26"- 28" | 28"- 30" | 31"- 32" | 32"- 34" | 34"- 36" | 36"- 38" | 38"- 40" |