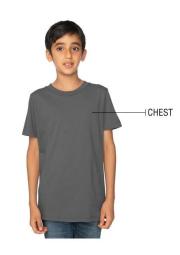

To find your best fit, measure at the chest and

waist:

Chest: Measured around the fullest part

Waist: Measured around the natural waist line

**SCROLL DOWN FOR STYLES** 

### USA MADE YOUTH T-SHIRT

YOUTH TEES

|        | SM8     | MD10    | LG12    |
|--------|---------|---------|---------|
| CHEST  | 26"-27" | 28"-29" | 30"-31" |
| HEIGHT | 47"-50" | 51"-54" | 55"-59" |