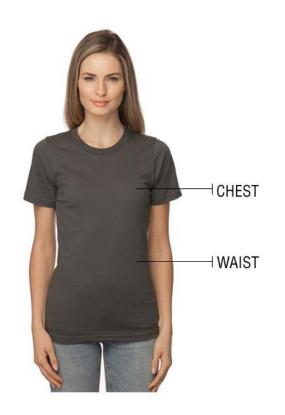

To find your best fit, measure at the chest and

waist:

Chest: Measured around the fullest part

Waist: Measured around the natural waist line

**SCROLL DOWN FOR STYLES** 