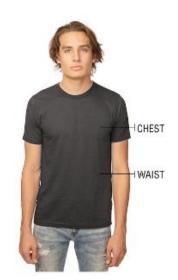

To find your best fit, measure at the chest and

waist:

Chest: Measured around the fullest part

Waist: Measured around the natural waist line

**SCROLL DOWN FOR STYLES** 