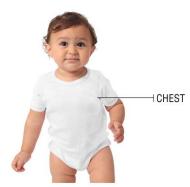

To find your best fit, measure at the chest and

waist:

Chest: Measured around the fullest part

Waist: Measured around the natural waist line

**SCROLL DOWN FOR STYLES** 

# USA MADE ONESIE

INFANT TEES

|        | 0-3M    | 3-6M     | 6-12M    | 12-18M   | 18-24M   |  |
|--------|---------|----------|----------|----------|----------|--|
| CHEST  | 10"-12" | 12"-14"  | 14"-16"  | 16"-18"  | 18"-20"  |  |
| HEIGHT | 15"-19" | 20"-24"  | 25"-28"  | 29"-31"  | 32"-34"  |  |
| WEIGHT | 5-12lbs | 12-17lbs | 17-21lbs | 22-24lbs | 24-29lbs |  |